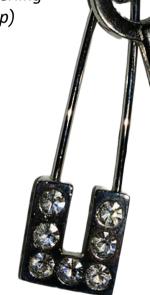

#### 2013 Love earrings

(sterling silver heart shaped charm inlay with cubic zirconia; red painted sterling silver accents; sterling silver fish hook earrings with twist and ball design; nickel free and hypoallergenic)