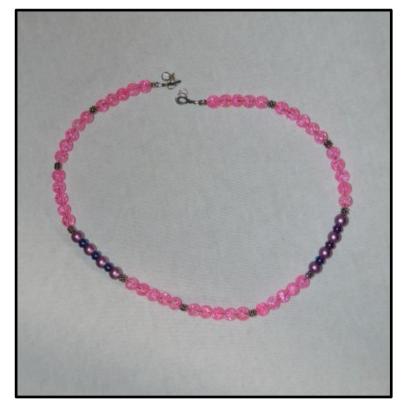

### 2012 Twins: Pink choker necklace

(pink glass beads; purple glass pearls; purple glass beads; sterling silver barrel spacer beads; sterling silver clasp)