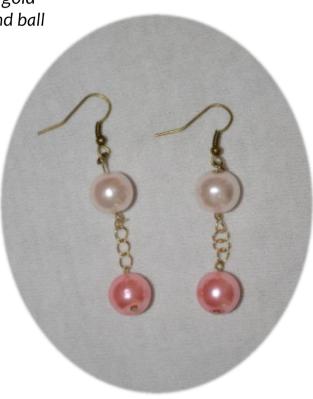

### 2012 Pearls & Chains earrings

(pale pink and pink glass pearls; 10 karat gold links and fish hook earrings with twist and ball design; nickel free and hypoallergenic)

6