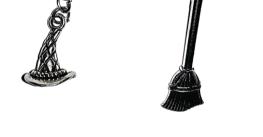

### 2020 Witchy earrings

(sterling silver witch hat charm; sterling silver broom charm; sterling silver fish hook earrings with twist and ball design; nickel free and hypoallergenic)