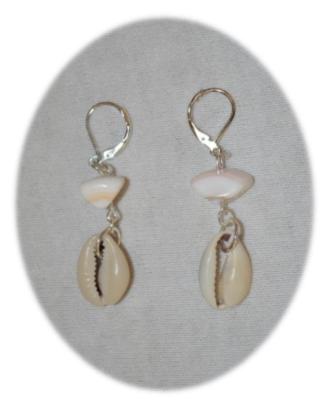

#### 2012 Shell earrings

(cowry shells; shell pieces; sterling silver leverbacks; nickel free and hypoallergenic)