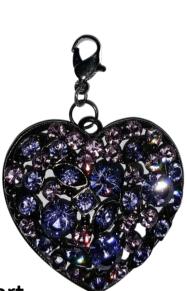

### **Sparkling Heart**

(antique silver violet and pink rhinestones inlay heart shaped charm; antique silver lobster claw clasp)

**Teddy Bear** (bronze teddy bear shaped charm; bronze lobster claw clasp)