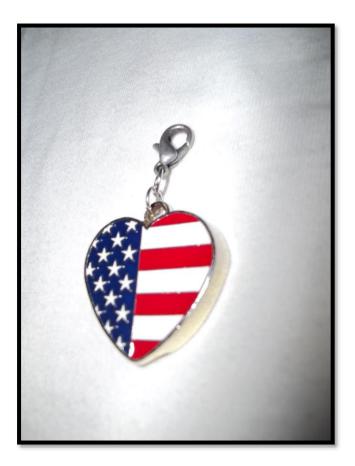

### **American Heart**

(United States of America flag painted 14 karat gold heart shaped charm; pewter lobster claw clasp)