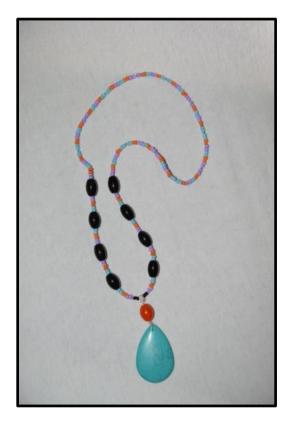

### 2012 Southwestern necklace

(large turquoise earthstone pendant; black onyx glass beads; smooth sterling silver beads; turquoise glass spacer beads; coral glass spacer beads; lavender glass spacer beads)