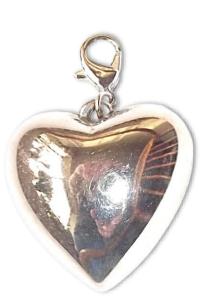

#### Heart

(sterling silver heart shaped charm; sterling silver lobster claw clasp)

**Chinese symbol** (sterling silver Chinese symbol charm; sterling silver lobster claw clasp)