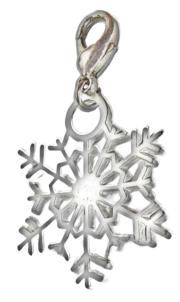

### Snowflake

(sterling silver snowflake charm; sterling silver lobster claw clasp)