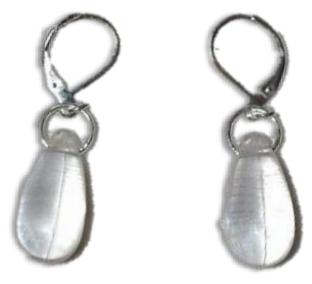

#### 2012 Teardrop earrings

(oval clear acrylic beads; sterling silver leverbacks; nickel free and hypoallergenic)