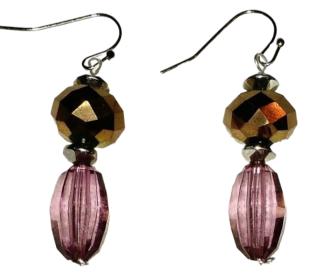

### 2017 Ruby Glass dangle earrings

(10 karat gold framed faceted clear glass beads; faceted ruby glass beads; 10 karat gold fish hook earrings with twist and ball design; nickel free and hypoallergenic)