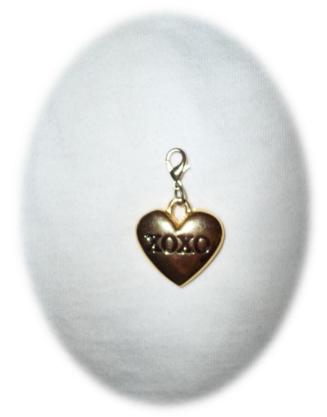

#### **XOXO** Heart

(xoxo engraved 14 karat heart shaped charm; 10 karat gold lobster claw clasp)

**Diamond** (clear acrylic glass diamond; sterling silver lobster claw clasp)