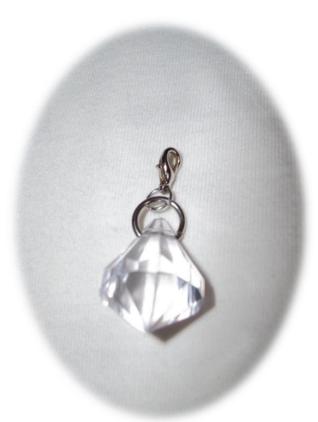

#### **XOXO** Heart

(xoxo engraved 14 karat heart shaped charm; 10 karat gold lobster claw clasp)

**Diamond** (clear acrylic glass diamond; sterling silver lobster claw clasp)