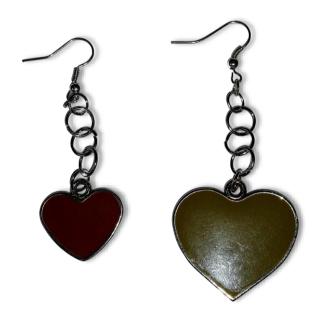

#### 2014 Two of Hearts earrings

(maroon and green painted heart shaped sterling silver charm; sterling silver fish hook earrings with twist and ball design; nickel free and hypoallergenic)