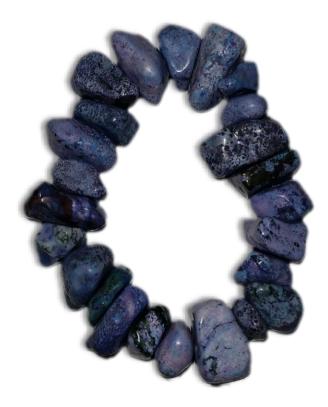

### 2015 Black Chains bracelet

(pewter heart shaped charm; sterling silver faceted charm and clasp; black painted metal chains; black painted metal toggle clasp)

**2014 Stonewashed bracelet** (purplish blue stones)