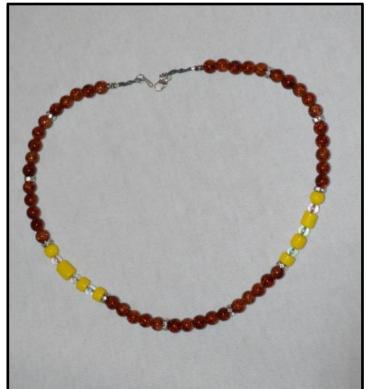

# **2012 Twins: Amber choker necklace** (amber glass beads; yellow glass beads; clear glass beads; sterling silver and crystal rondelle spacers; sterling silver clasp)