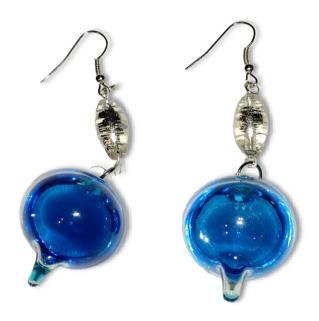

### 2015 Blue Water earrings

(blue color water filled teardrop glass shaped charms; sterling silver overlay oval shaped glass separators; sterling silver fish hook earrings with twist and ball design; nickel free and hypoallergenic)