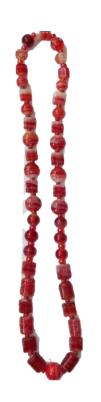

### 2013 Shades of Red necklace

(red with white accents stones; red glass spacer beads)