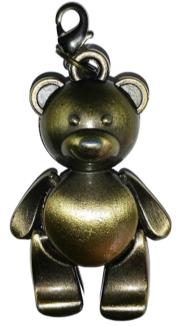

### **Sparkling Heart**

(antique silver violet and pink rhinestones inlay heart shaped charm; antique silver lobster claw clasp)

**Teddy Bear** (bronze teddy bear shaped charm; bronze lobster claw clasp)