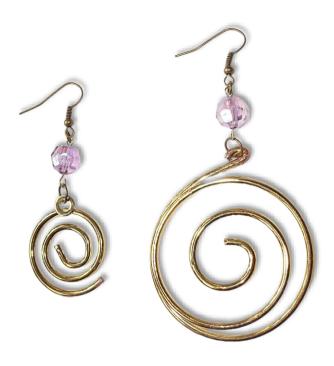

#### 2013 Spiral earrings

(faceted acrylic violet beads; 10 karat gold spirals; 10 karat gold fish hook earrings with twist and ball design; nickel free and hypoallergenic)