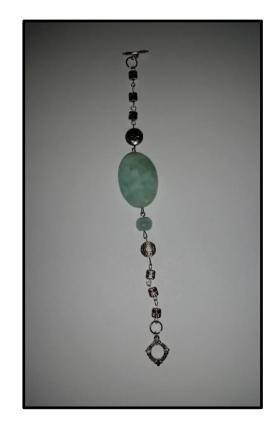

### 2014 Jade Stone bracelet

(large jade stone; sterling silver engraved round and square spacer beads; faceted pale green glass bead; sterling silver engraved toggle clasp)