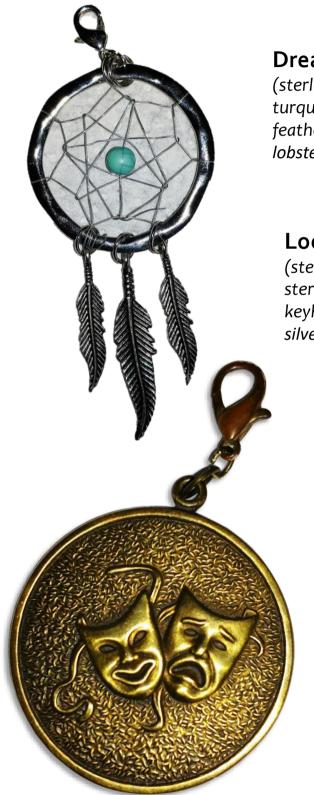

### **Dream Catcher**

(sterling silver frame and net; turquoise bead; sterling silver feather charms; sterling silver lobster claw clasp)

### Lock and Key

(sterling silver key charm; sterling silver rhinestone inlay keyhole lock charm; sterling silver lobster claw clasp)

### **Comedy and Tragedy**

(round brass "Comedy and Tragedy" pendant charm; brass lobster claw clasp)