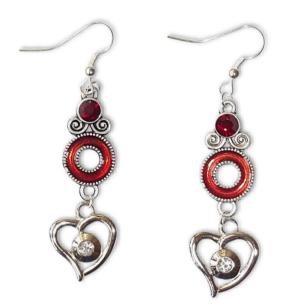

#### 2013 Love earrings

(sterling silver heart shaped charm inlay with cubic zirconia; red painted sterling silver accents; sterling silver fish hook earrings with twist and ball design; nickel free and hypoallergenic)