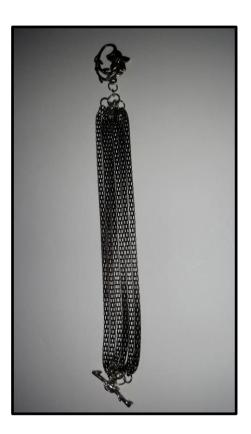

### 2015 Black Chains bracelet

(pewter heart shaped charm; sterling silver faceted charm and clasp; black painted metal chains; black painted metal toggle clasp)

**2014 Stonewashed bracelet** (purplish blue stones)