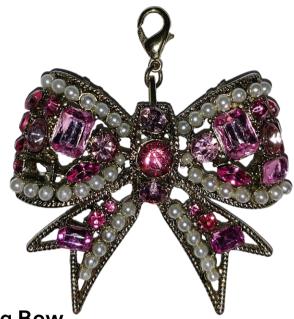

### **Sparkling Bow**

(vintage gold pink rhinestone and pearl inlay bow shaped charm; vintage gold lobster claw clasp)