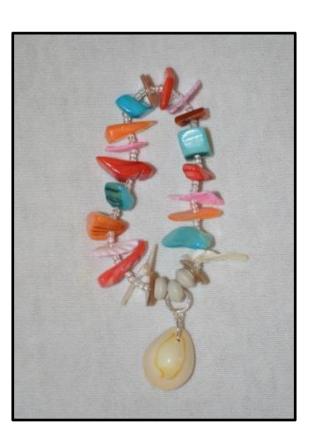

### 2012 Shell bracelet

(clear glass spacer beads; multicolor shell pieces; cowry shell pendant; sterling silver jump rings)