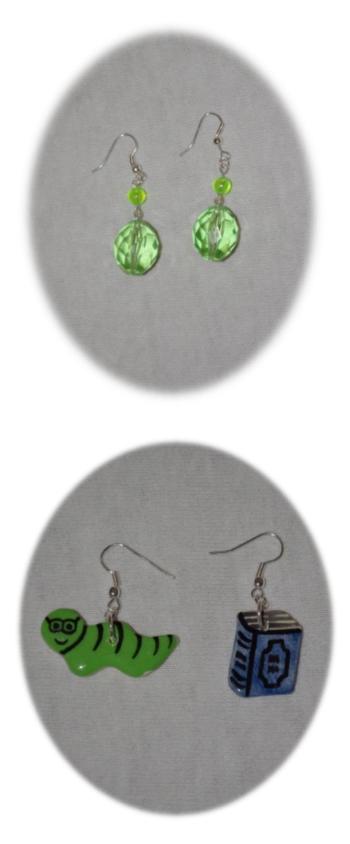

#### 2012 Bookworm earrings

(green ceramic worm charm; blue ceramic book charm; sterling silver fish hook earrings with twist and ball design; nickel free and hypoallergenic)