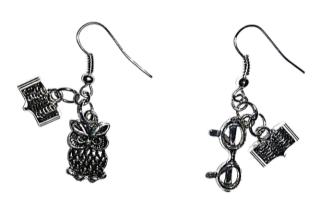

### 2020 Book Charm earrings

(sterling silver book charms; sterling silver owl charm; sterling silver eyeglasses charm; sterling silver fish hook earrings with twist and ball design; nickel free and hypoallergenic)