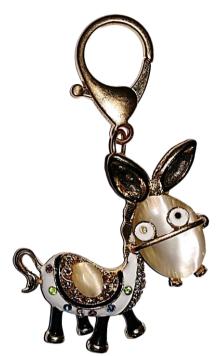

### Donkey

(brass donkey shaped charm with pearl inlay and blue rhinestones; brass lobster claw clasp)