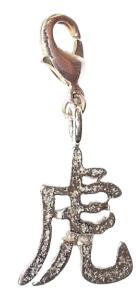

#### Heart

(sterling silver heart shaped charm; sterling silver lobster claw clasp)

**Chinese symbol** (sterling silver Chinese symbol charm; sterling silver lobster claw clasp)