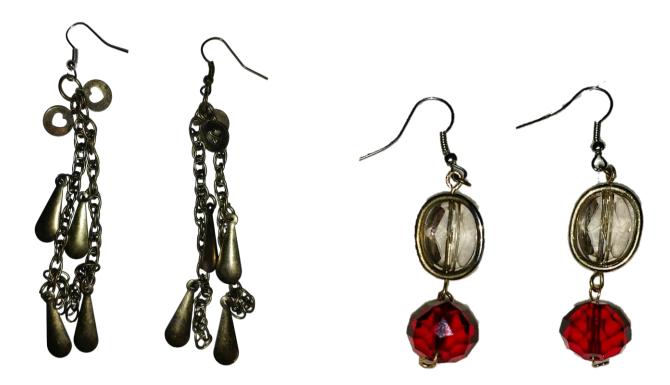

#### 2019 Strands earrings

(golden bronze teardrop shaped charms, golden bronze heart cutout washers, golden bronze chains, titanium fish hook earrings with twist and ball design; nickel free and hypoallergenic)

### 2017 Ruby Glass dangle earrings

(10 karat gold framed faceted clear glass beads; faceted ruby glass beads; 10 karat gold fish hook earrings with twist and ball design; nickel free and hypoallergenic)