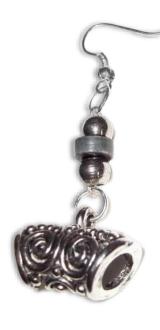

### 2015 Ancient earrings

(sterling silver engraved cylindrical charms; sterling silver beads; black rubber separators; sterling silver fish hook earrings with twist and ball design; nickel free and hypoallergenic)