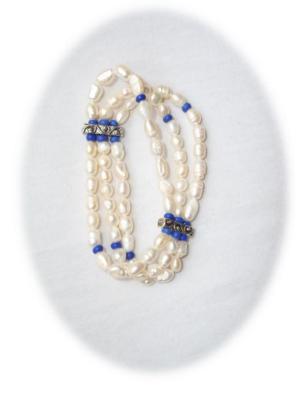

### 2013 Strand Pearl bracelet

(cultured baroque freshwater pearls; blue glass spacer beads; sterling silver 3 strand spacer bars)