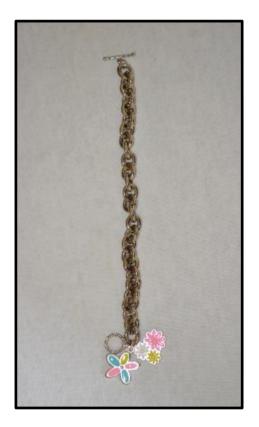

### 2012 Flower Charms bracelet

(sterling silver heavy oval link; sterling silver flower charms; sterling silver toggle clasp)

14