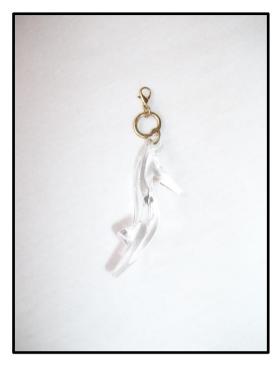

# **2013 CHARMS**

**Pink Pig** (pink acrylic pig; 10 karat gold lobster claw clasp)

**Glass Slipper** (clear acrylic glass slipper; 10 karat gold lobster claw clasp)