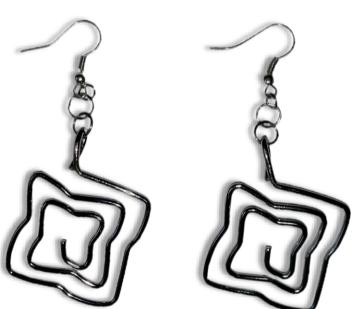

### 2014 Puzzle Piece earrings

(sterling silver maze shaped charms; sterling silver fish hook earrings with twist and ball design; nickel free and hypoallergenic)