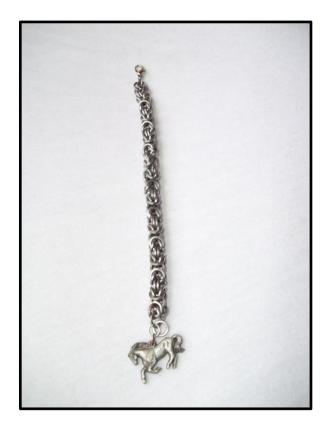

### 2013 Rodeo bracelet

(wild horse pewter charm; pewter link chain; pewter lobster claw clasp)