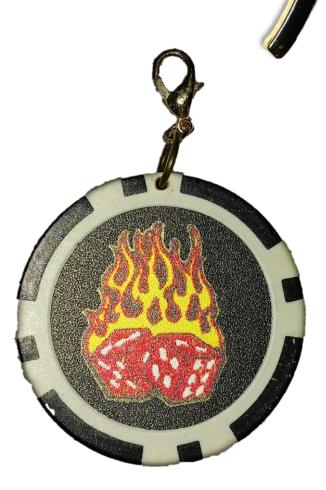

### Poker Chip

(dice in flames poker chip charm; 10 karat gold lobster claw clasp)