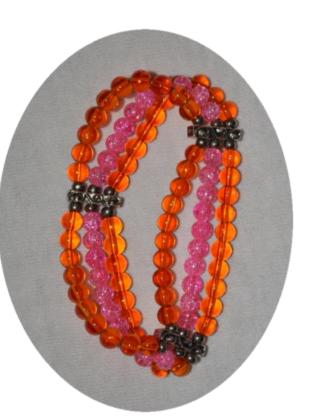

### 2012 Pink & Amber bracelet

(pink glass beads; amber glass beads; sterling silver 3 strand spacer bars; used in annosaur: Pink & Amber commercial 2013)

**2012 Pearl bracelet** (pink glass pearls; smooth sterling silver beads)