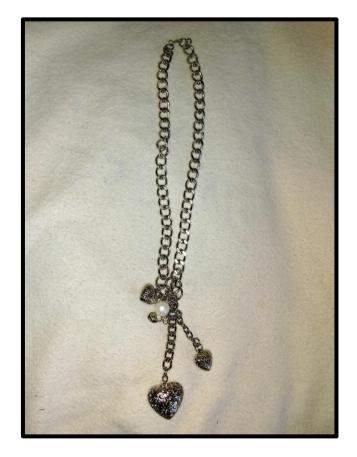

#### 2015 XOXO Charm bracelet

(large xoxo engraved sterling silver charm; sterling silver chain; glass pearls; sterling silver lobster claw clasp)