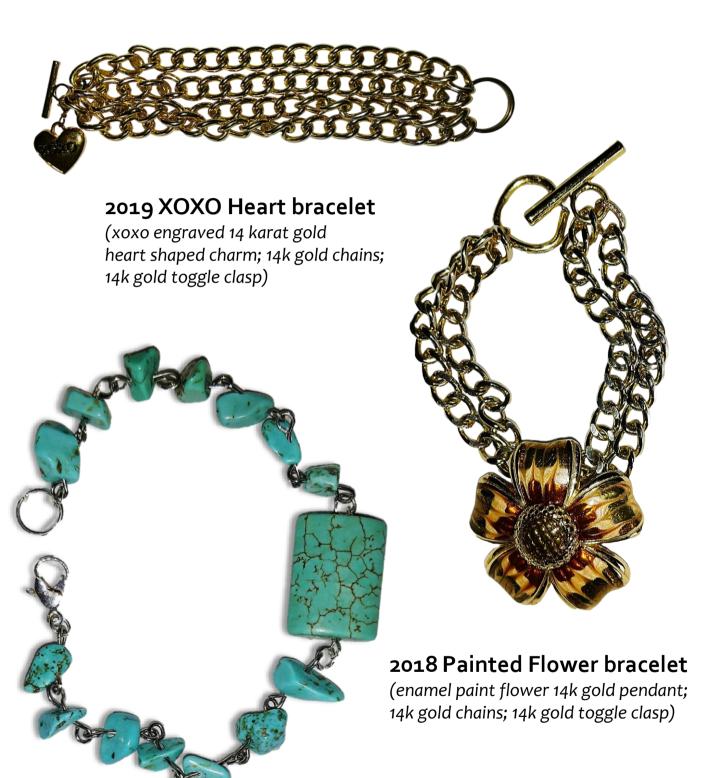

#### 2015 XOXO Charm bracelet

(large xoxo engraved sterling silver charm; sterling silver chain; glass pearls; sterling silver lobster claw clasp)

#### 2018 Santa Fe bracelet

(faceted turquoise stones; rectangle shaped turquoise stone; sterling silver lobster claw clasp)