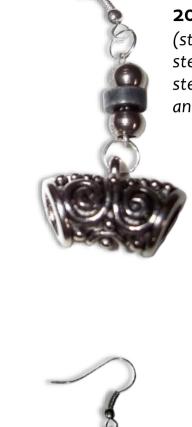

### 2015 Ancient earrings

(sterling silver engraved cylindrical charms; sterling silver beads; black rubber separators; sterling silver fish hook earrings with twist and ball design; nickel free and hypoallergenic)