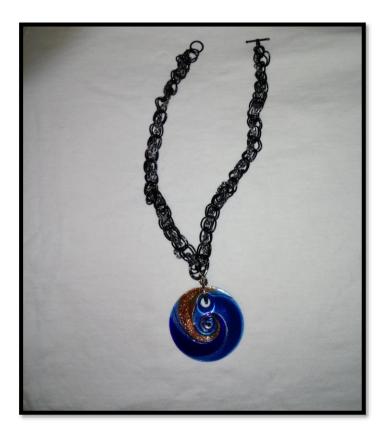

#### 2016 Pearls & Hoops necklace

(gray glass pearls; dark antique silver chain; dark antique silver hoops; dark antique silver hook clasp)

**2015 Swirl necklace** (blue and gold swirl painted glass pendant; antique silver and black painted metal twisted chains; black painted metal toggle clasp)