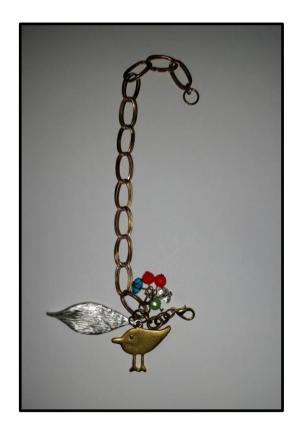

### 2014 Birds Of A Feather bracelet

(inspired by two little tiny birdies, my pet parakeets Bella and Fuji; 14k gold bird charm; sterling silver feather charm; faceted acrylic green, blue, red and clear charm beads; 14k gold link chain; 14k gold lobster claw clasp)