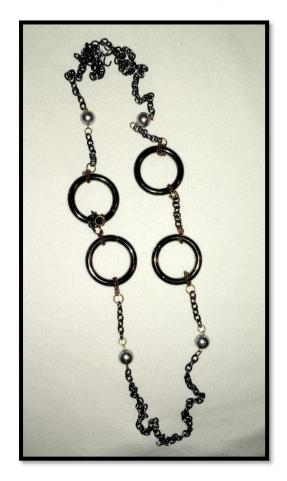

### 2015 Black Chains bracelet

(pewter heart shaped charm; sterling silver faceted charm and clasp; black painted metal chains; black painted metal toggle clasp)

**2014 Stonewashed bracelet** (purplish blue stones)