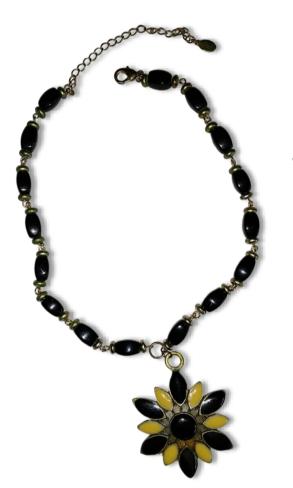

#### 2018 Star Flower necklace

(star flower shaped pendant inlay with black and yellow glass beads; faceted black onyx gemstones and antique silver round spacer beads; antique silver chain; antique silver lobster claw clasp)