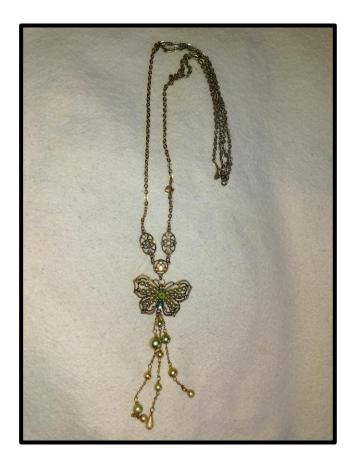

### 2017 Butterfly Pendant necklace

(gold and green glass pearl beads inlay vintage gold butterfly pendant; cubic zirconia inlay vintage gold connectors; gold glass pearls; green glass pearls; vintage gold link chains; vintage gold lobster claw clasp)