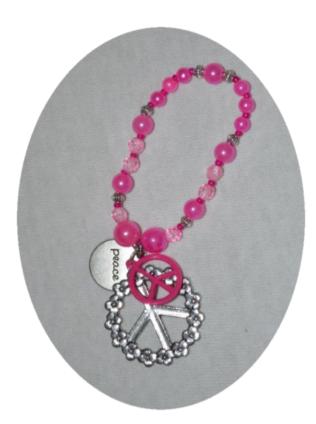

### (pink peace sign acrylic pendant; sterling

2012 Peace bracelet

silver peace sign pendants; dark pink glass pearls; faceted acrylic pale pink beads; hot pink glass beads; 8mm sterling silver fluted melon spacer beads)