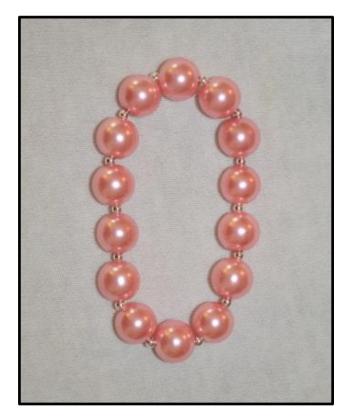

### 2012 Pink & Amber bracelet

(pink glass beads; amber glass beads; sterling silver 3 strand spacer bars; used in annosaur: Pink & Amber commercial 2013)

**2012 Pearl bracelet** (pink glass pearls; smooth sterling silver beads)